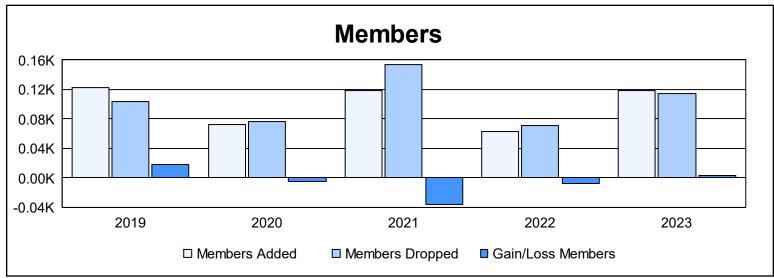

District 112 A As of June 2023 Cumulative

| Year      | New<br>Clubs | Dropped<br>Clubs | Gain/<br>Loss<br>Clubs | New<br>Members | Charter<br>Members | Reinstate<br>Members | Transfer<br>Members | Total<br>Member<br>Added | Total<br>Members<br>Dropped | Gain/<br>Loss<br>Members |
|-----------|--------------|------------------|------------------------|----------------|--------------------|----------------------|---------------------|--------------------------|-----------------------------|--------------------------|
| 2018-2019 | 1            | 0                | 1                      | 90             | 26                 | 2                    | 4                   | 122                      | 104                         | 18                       |
| 2019-2020 | 0            | 0                | 0                      | 70             | 1                  | 0                    | 1                   | 72                       | 77                          | -5                       |
| 2020-2021 | 0            | 0                | 0                      | 30             | 10                 | 78                   | 0                   | 118                      | 154                         | -36                      |
| 2021-2022 | 0            | 0                | 0                      | 62             | 0                  | 0                    | 1                   | 63                       | 71                          | -8                       |
| 2022-2023 | 0            | 1                | -1                     | 103            | 2                  | 7                    | 6                   | 118                      | 115                         | 3                        |
| Average   | 0            | 0                | 0                      | 71             | 8                  | 17                   | 2                   | 99                       | 104                         | -6                       |