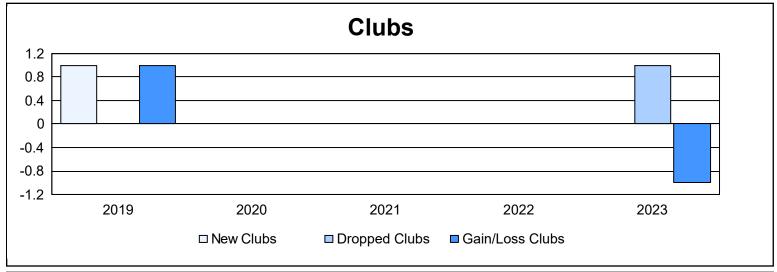

District 112 A As of June 2023 Cumulative

| Year      | New<br>Clubs | Dropped<br>Clubs | Gain/<br>Loss<br>Clubs | New<br>Members | Charter<br>Members | Reinstate<br>Members | Transfer<br>Members | Total<br>Member<br>Added | Total<br>Members<br>Dropped | Gain/<br>Loss<br>Members |
|-----------|--------------|------------------|------------------------|----------------|--------------------|----------------------|---------------------|--------------------------|-----------------------------|--------------------------|
| 2018-2019 | 1            | 0                | 1                      | 90             | 26                 | 2                    | 4                   | 122                      | 104                         | 18                       |
| 2019-2020 | 0            | 0                | 0                      | 70             | 1                  | 0                    | 1                   | 72                       | 77                          | -5                       |
| 2020-2021 | 0            | 0                | 0                      | 30             | 10                 | 78                   | 0                   | 118                      | 154                         | -36                      |
| 2021-2022 | 0            | 0                | 0                      | 62             | 0                  | 0                    | 1                   | 63                       | 71                          | -8                       |
| 2022-2023 | 0            | 1                | -1                     | 103            | 2                  | 7                    | 6                   | 118                      | 115                         | 3                        |
| Average   | 0            | 0                | 0                      | 71             | 8                  | 17                   | 2                   | 99                       | 104                         | -6                       |